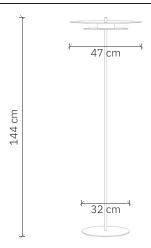

## **Aeroplan Floor**

design: 2023, Cezary Zadorożny

**Model** Aeroplan Floor

Material Aluminium | Sandblasted glass

Finish Powder-coated aluminium, sanblasted glass

**Dimensions** Lampshade diameter: 47 cm, base diameter: 32 cm, H: 144 cm

## Aeroplan Floor design: 2023, Cezary Zadorożny

| Model                  | Agraphan Floor                            |
|------------------------|-------------------------------------------|
| Model                  | Aeroplan Floor                            |
| EAN code               | 5902730888192                             |
| Producer               | LOFTLIGHT   Bottonova Sp. z o. o.         |
| Design                 | Cezary Zadorożny                          |
| Туре                   | Floor lamp                                |
| Materials              | Aluminium   Sandblasted glass             |
| Finish                 | Powder-coated aluminium, sanblasted glass |
| Lampshade diameter     | 47 cm                                     |
| Base diameter          | 32 cm                                     |
| Height                 | 144 cm                                    |
| Power cord             | Fabric-coated black silicone              |
| Standard cord length   | 180 cm                                    |
| Power supply           | 220-240V                                  |
| Light source           | 18W LED (with an in-line dimmer)          |
| Light colour           | ~3000 K                                   |
| Light stream           | 1800 lm                                   |
| Color Rendering Index  | 95 Ra                                     |
| Number of light points | 1                                         |
| Weight                 | 6,9 kg                                    |
| IP protection degree   | IP20                                      |