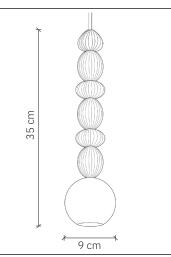

## Bola Queen 1

design: 2023, Cezary Zadorożny

| Model        | Bola Queen 1                                  |
|--------------|-----------------------------------------------|
| Material     | Aluminium   Brass                             |
| Finish       | Powder-coated aluminium                       |
| Dimensions   | Ø 9 cm, H: 35 cm                              |
| Power cord   | Fabric-coated black silicone - 120 cm         |
| Power supply | 220-240V                                      |
| Light Source | 6W LED (dimmable)                             |
| Ceiling rose | Hemisphere ceiling rose - powder-coated steel |
| Weight       | 0,9 kg                                        |

## Bola Queen 1 design: 2023, Cezary Zadorożny

| Model                    | Bola Queen 1                                        |
|--------------------------|-----------------------------------------------------|
| EAN code                 | 5902730888512                                       |
|                          |                                                     |
| Producer                 | LOFTLIGHT   Bottonova Sp. z o. o.                   |
| Design                   | Cezary Zadorożny                                    |
| Туре                     | Pendant lamp                                        |
| Materials                | Aluminium   Brass                                   |
| Finish                   | Powder-coated aluminium                             |
| Diameter                 | 9 cm                                                |
| Height                   | 35 cm                                               |
| Number of brass elements | 6                                                   |
| Number of balls          | 1                                                   |
| Power cord               | Fabric-coated black silicone                        |
| Standard cord length     | 120 cm                                              |
| Power supply             | 220-240V                                            |
| Light source             | 6W LED (dimmable)                                   |
| Light colour             | ~3000K                                              |
| Light stream             | 600 lm                                              |
| Color Rendering Index    | 95 Ra                                               |
| Ceiling rose             | Hemisphere ceiling rose - powder-coated black steel |
| Number of light points   | 1                                                   |
| Weight                   | 0,9 kg                                              |
| IP protection degree     | IP20                                                |