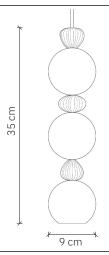

## Bola Queen 3

design: 2023, Cezary Zadorożny

| Model        | Bola Queen 3                                  |
|--------------|-----------------------------------------------|
| Material     | Aluminium   Brass                             |
| Finish       | Powder-coated aluminium                       |
| Dimensions   | Ø 9 cm, H: 35 cm                              |
| Power cord   | Fabric-coated black silicone - 120 cm         |
| Power supply | 220-240V                                      |
| Light Source | 6W LED (dimmable)                             |
| Ceiling rose | Hemisphere ceiling rose - powder-coated steel |
| Weight       | 1,2 kg                                        |

## Bola Queen 3 design: 2023, Cezary Zadorożny

| Model                    | Bola Queen 3                                        |
|--------------------------|-----------------------------------------------------|
| EAN code                 | 5902730888536                                       |
| Producer                 | LOFTLIGHT   Bottonova Sp. z o. o.                   |
| Design                   | Cezary Zadorożny                                    |
| Туре                     | Pendant lamp                                        |
| Materials                | Aluminium   Brass                                   |
| Finish                   | Powder-coated aluminium                             |
| Diameter                 | 9 cm                                                |
| Height                   | 35 cm                                               |
| Number of brass elements | 5                                                   |
| Number of balls          | 2                                                   |
| Power cord               | Fabric-coated black silicone                        |
| Standard cord length     | 120 cm                                              |
| Power supply             | 220-240V                                            |
| Light source             | 6W LED (dimmable)                                   |
| Light colour             | ~3000K                                              |
| Light stream             | 600 lm                                              |
| Color Rendering Index    | 95 Ra                                               |
| Ceiling rose             | Hemisphere ceiling rose - powder-coated black steel |
| Number of light points   | 1                                                   |
| Weight                   | 1,2 kg                                              |
| IP protection degree     | IP20                                                |