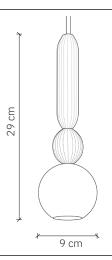

## Bosca

design: 2024, Cezary Zadorożny

| Model        | Bosca                                         |
|--------------|-----------------------------------------------|
| Material     | Aluminium   Brass                             |
| Finish       | Powder-coated aluminium and brass             |
| Dimensions   | Ø 9 cm, H: 29 cm                              |
| Power cord   | Fabric-coated black silicone - 120 cm         |
| Power supply | 220-240V                                      |
| Light Source | 6W LED (dimmable)                             |
| Ceiling rose | Hemisphere ceiling rose - powder-coated steel |
| Weight       | 0,8 kg                                        |
|              |                                               |

## Bosca

design: 2024, Cezary Zadorożny

| Model                  | Bosca                                                               |
|------------------------|---------------------------------------------------------------------|
| EAN code               | 5902730888871                                                       |
| Producer               | LOFTLIGHT   Bottonova Sp. z o. o.                                   |
| Design                 | Cezary Zadorożny                                                    |
|                        | Pendant lamp                                                        |
| Туре                   | · · ·                                                               |
| Materials              | Aluminium   Brass                                                   |
| Finish                 | Powder-coated aluminium and brass                                   |
| Diameter               | 9 cm                                                                |
| Height                 | 29 cm                                                               |
| Power cord             | Fabric-coated black silicone                                        |
| Standard cord length   | 120 cm                                                              |
| Power supply           | 220-240V                                                            |
| Light source           | 6W LED (dimmable)                                                   |
| Light colour           | ~3000K                                                              |
| Light stream           | 600 lm                                                              |
| Color Rendering Index  | 95 Ra                                                               |
| Ceiling rose           | Hemisphere ceiling rose - powder-coated steel (in lampshade colour) |
| Number of light points | 1                                                                   |
| Weight                 | 0,8 kg                                                              |
| IP protection degree   | IP20                                                                |