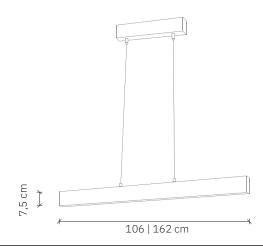

## Concrete Line 106 | 162

design: 2017, Cezary Zadorożny

Model Concrete Line 106 | 162

Material Concrete | Steel

Finish Coloured concrete, stainless steel elements

**Dimensions** Concrete Line 106: L: 106 cm, H: 7,5 cm, D: 4 cm

Concrete Line 162: L: 162 cm, H: 7,5 cm, D: 4 cm