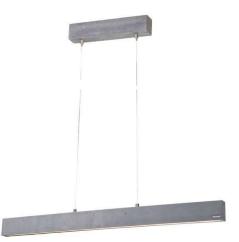

## Lamp model:

[Concrete Line 106 EAN 5902730884576; Concrete Line 162 EAN 5902730885733; Concrete Line 197 EAN 5902730885740; Concrete Line Wall EAN 5902730884637;]

Materials used: concrete, transparent rubber cable, stainless steel Lenght: [106cm; 162cm; 197cm; 106cm;] Height: 7,5cm Standard suspension height: ~120cm (pendant version) Waight: [4kg; 10kg; 13kg; 4kg;] Voltage: 220-240V, 50-60Hz Light source: LED tape, ~3000K or 4200K, dimmable, [18W; 28W; 34W; 18W]