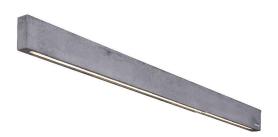

## Lamp model:

[Concrete Line 106 EAN 5902730884576; Concrete Line 162 EAN 5902730885733; Concrete Line 197 EAN 5902730885740; Concrete Line Wall EAN 5902730884637;]

Materials used: concrete, transparent rubber cable, stainless steel Lenght: [106cm; 162cm; 197cm; 106cm;] Height: 7,5cm Standard suspension height: ~120cm (pendant version) Waight: [4kg; 10kg; 13kg; 4kg;] Voltage: 220-240V, 50-60Hz Light source: LED tape, ~3000K or 4200K, dimmable, [18W; 28W; 34W; 18W]