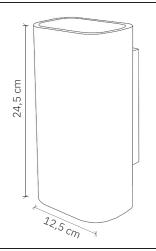

## **ConTeak Outdoor**

design: 2021, Cezary Zadorożny

| Model        | ConTeak Outdoor              |
|--------------|------------------------------|
| Material     | Concrete   Teak wood         |
| Finish       | Coloured concrete, raw wood  |
| Dimensions   | W: 12,5 cm, H: 24,5 cm       |
| Power supply | 220-240V                     |
| Light Source | 2x 2W LED, ~3000K (dimmable) |
| Weight       | 2 kg                         |

## **ConTeak Outdoor**

design: 2021, Cezary Zadorożny

| Model                  | ConTeak Outdoor                   |
|------------------------|-----------------------------------|
| EAN code               | 5902730887775                     |
| Producer               | LOFTLIGHT   Bottonova Sp. z o. o. |
| Design                 | Cezary Zadorożny                  |
| Туре                   | Wall lamp                         |
| Materials              | Concrete   Teak wood              |
| Finish                 | Coloured concrete, raw wood       |
| Width                  | 12,5 cm                           |
| Height                 | 24,5 cm                           |
| Power supply           | 220-240V                          |
| Light source           | 2x 2W LED (dimmable)              |
| Light colour           | ~3000K                            |
| Light stream           | 2x 200 lm                         |
| Color Rendering Index  | 95 Ra                             |
| Number of light points | 2                                 |
| Weight                 | 2 kg                              |
| IP protection degree   | IP65                              |