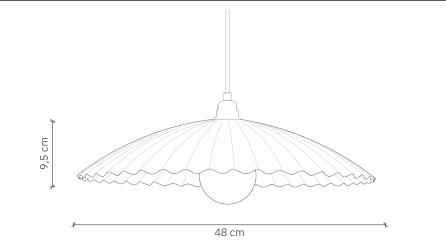

## Fala IP65

design: 2022, Cezary Zadorożny

| Model        | Fala IP65                                  |
|--------------|--------------------------------------------|
| Material     | Aluminium                                  |
| Finish       | Powder-coated aluminium                    |
| Dimensions   | Ø 48 cm, H: 9,5 cm                         |
| Power cord   | Fabric-coated black silicone - 120 cm      |
| Power supply | 220-240V                                   |
| Light Source | E27 max. 12W (not included)                |
| Ceiling rose | Oval aluminium ceiling rose, powder-coated |
| Weight       | 1,6 kg                                     |
|              |                                            |

## Fala IP65

design: 2022, Cezary Zadorożny

| Model                  | Fala IP65                                  |
|------------------------|--------------------------------------------|
| EAN code               | 5902730888277                              |
| Producer               | LOFTLIGHT   Bottonova Sp. z o. o.          |
| Design                 | Cezary Zadorożny                           |
| Туре                   | Pendant lamp                               |
| Materials              | Aluminium                                  |
| Finish                 | Powder-coated aluminium                    |
| Diameter               | 48 cm                                      |
| Height                 | 9,5 cm                                     |
| Power cord             | Fabric-coated black silicone               |
| Standard cord length   | 120 cm                                     |
| Power supply           | 220-240V                                   |
| Light source           | E27 max. 12W (not included)                |
| Ceiling rose           | Oval aluminium ceiling rose, powder-coated |
| Number of light points | 1                                          |
| Weight                 | 1,6 kg                                     |
| IP protection degree   | IP65                                       |