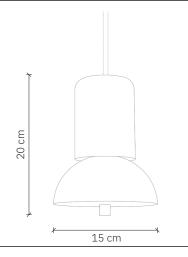

## **Giro** design: 2022, Cezary Zadorożny

| Model        | Giro                                                          |
|--------------|---------------------------------------------------------------|
| Material     | Aluminium   Concrete   Sandblasted glass                      |
| Finish       | Powder-coated aluminium, coloured concrete, sandblasted glass |
| Dimensions   | Ø 15 cm, H: 20 cm                                             |
| Power cord   | Fabric-coated black silicone - 120 cm                         |
| Power supply | 220-240V                                                      |
| Light Source | 14W LED ~3000K (dimmable)                                     |
| Ceiling rose | Flat concrete ceiling rose in lampshade colour, Ø 10 cm       |
| Weight       | 1,55 kg                                                       |
|              |                                                               |

## Giro

design: 2022, Cezary Zadorożny

| Model                  | Giro                                                          |
|------------------------|---------------------------------------------------------------|
| EAN code               | 5902730887928                                                 |
| Producer               | LOFTLIGHT   Bottonova Sp. z o. o.                             |
| Design                 | Cezary Zadorożny                                              |
| Туре                   | Pendant lamp                                                  |
| Materials              | Aluminium   Concrete   Sandblasted glass                      |
| Finish                 | Powder-coated aluminium, coloured concrete, sandblasted glass |
| Diameter               | 15 cm                                                         |
| Height                 | 20 cm                                                         |
| Power cord             | Fabric-coated black silicone                                  |
| Standard cord length   | 120 cm                                                        |
| Power supply           | 220-240V                                                      |
| Light source           | 14W LED (dimmable)                                            |
| Light colour           | ~3000K                                                        |
| Light stream           | 1400 lm                                                       |
| Color Rendering Index  | 95 Ra                                                         |
| Ceiling rose           | Flat concrete ceiling rose in lampshade colour, Ø 10 cm       |
| Number of light points | 1                                                             |
| Weight                 | 1,55 kg                                                       |
| IP protection degree   | IP20                                                          |