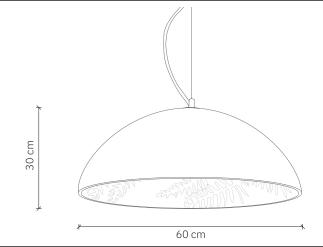

## Jungle Deco

design: 2018, Cezary Zadorożny

| Model        | Jungle Deco                           |
|--------------|---------------------------------------|
| Material     | Concrete   Steel                      |
| Finish       | Coloured concrete, stainless steel    |
| Dimensions   | Ø 60 cm, H: 30 cm                     |
| Power cord   | Cotton-coated black silicone - 120 cm |
| Power supply | 220-240V                              |
| Light Source | E27 max. 60W (not included)           |
| Ceiling rose | Flat concrete ceiling rose            |
| Weight       | -                                     |

## Jungle Deco design: 2018, Cezary Zadorożny

| Model                  | Jungle Deco                        |
|------------------------|------------------------------------|
| EAN code               | 5902730885856                      |
| Producer               | LOFTLIGHT   Bottonova Sp. z o. o.  |
| Design                 | Cezary Zadorożny                   |
| Туре                   | Pendant lamp                       |
| Materials              | Concrete   Steel                   |
| Finish                 | Coloured concrete, stainless steel |
| Diameter               | 60 cm                              |
| Height                 | 30 cm                              |
| Power cord             | Cotton-coated black silicone       |
| Standard cord length   | 120 cm                             |
| Power supply           | 220-240V                           |
| Light source           | E27 max. 40W (not included)        |
| Ceiling rose           | Flat concrete ceiling rose         |
| Number of light points | 1                                  |
| Weight                 | -                                  |
| IP protection degree   | IP20                               |