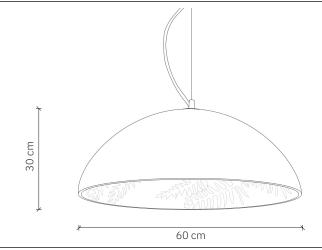

## Jungle

design: 2018, Cezary Zadorożny

| Model        | Jungle                                |
|--------------|---------------------------------------|
| Material     | Concrete   Steel                      |
| Finish       | Coloured concrete, stainless steel    |
| Dimensions   | Ø 60 cm, H: 30 cm                     |
| Power cord   | Cotton-coated black silicone - 120 cm |
| Power supply | 220-240V                              |
| Light Source | E27 max. 60W (not included)           |
| Ceiling rose | Flat concrete ceiling rose            |
| Weight       | -                                     |
|              |                                       |

Jungle design: 2018, Cezary Zadorożny

| Model                  | Jungle                             |
|------------------------|------------------------------------|
| EAN code               | 5902730885849                      |
| Producer               | LOFTLIGHT   Bottonova Sp. z o. o.  |
| Design                 | Cezary Zadorożny                   |
| Туре                   | Pendant lamp                       |
| Materials              | Concrete   Steel                   |
| Finish                 | Coloured concrete, stainless steel |
| Diameter               | 60 cm                              |
| Height                 | 30 cm                              |
| Power cord             | Cotton-coated black silicone       |
| Standard cord length   | 120 cm                             |
| Power supply           | 220-240V                           |
| Light source           | E27 max. 40W (not included)        |
| Ceiling rose           | Flat concrete ceiling rose         |
| Number of light points | 1                                  |
| Weight                 | -                                  |
| IP protection degree   | IP20                               |