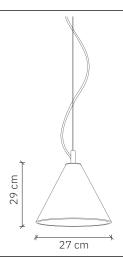

## Kobe 3

design: 2014, Cezary Zadorożny

| Model        | Kobe 3                               |
|--------------|--------------------------------------|
| Material     | Hand-cast concrete   Steel           |
| Finish       | Coloured concrete, steel elements    |
| Dimensions   | Ø 27 cm, H: 21 cm                    |
| Power cord   | Customer's choice                    |
| Power supply | 220-240V                             |
| Light Source | E27 max. 40 W (bulb sold separately) |
| Ceiling rose | Flat concrete ceiling rose Ø 10 cm   |
| Weight       | 2,3 kg                               |

## Kobe 3

design: 2014, Cezary Zadorożny

| Model                  | Kobe 3                               |
|------------------------|--------------------------------------|
| EAN code               | 5902730881995                        |
| Producer               | LOFTLIGHT   Bottonova Sp. z o. o.    |
| Design                 | Cezary Zadorożny                     |
| Туре                   | Pendant lamp                         |
| Materials              | Hand-cast concrete   Steel           |
| Finish                 | Coloured concrete, steel elements    |
| Diameter               | 27 cm                                |
| Height                 | 21 cm                                |
| Power cord             | Customer's choice                    |
| Standard cord length   | 120 cm                               |
| Power supply           | 220-240V                             |
| Light source           | E27 max. 40 W (bulb sold separately) |
| Ceiling rose           | Flat concrete ceiling rose Ø 10 cm   |
| Number of light points | 1                                    |
| Weight                 | 2,3 kg                               |
| IP protection degree   | IP20                                 |