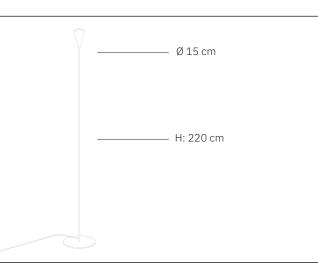

## Konik 220

design: 2023, Cezary Zadorożny

| Model        | Konik 220                                            |
|--------------|------------------------------------------------------|
| Material     | Aluminium   Steel   Sandblasted glass                |
| Finish       | Powder-coated aluminium and steel, sandblasted glass |
| Dimensions   | Lampshade diameter: Ø 15 cm, H: 220 cm               |
| Power cord   | Fabric-covered black silicone, 180 cm                |
| Power supply | 220-240V                                             |
| Light Source | 18W LED, ~3000 K, (with an in-line dimmer)           |
| Weight       | -                                                    |

## Konik 220

design: 2023, Cezary Zadorożny

| Model                  | Konik 220                                            |
|------------------------|------------------------------------------------------|
| EAN code               | 5902730888574                                        |
| Producer               | LOFTLIGHT   Bottonova Sp. z o. o.                    |
| Design                 | Cezary Zadorożny                                     |
| Туре                   | Floor lamp                                           |
| Materials              | Aluminium  Steel   Sandblasted glass                 |
| Finish                 | Powder-coated aluminium and steel, sandblasted glass |
| Lampshade diameter     | 15 cm                                                |
| Height                 | 220 cm                                               |
| Power cord             | Fabric-covered black silicone                        |
| Standard cord length   | 180 cm                                               |
| Power supply           | 220-240V                                             |
| Light source           | 18W LED                                              |
| Light colour           | ~3000 K                                              |
| Light stream           | 1800 lm                                              |
| Color Rendering Index  | 95 Ra                                                |
| Number of light points | 1                                                    |
| Weight                 | -                                                    |
| IP protection degree   | IP20                                                 |