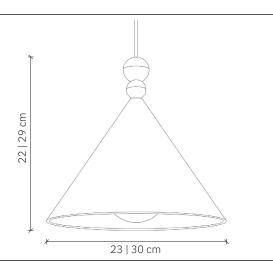

## Konko Concrete 23 | 30

design: 2022, Cezary Zadorożny

Model Konko Concrete 23 | 30

Material Hand-cast concrete

**Dimensions** Konko Concrete 23: Ø 23 cm, H: 22 cm

Konko Concrete 30: Ø 30 cm, H: 29 cm

Power cord Customer's choice

Power supply 220-240V

Light SourceE27 max. 40 W (bulb sold separately)Ceiling roseFlat concrete ceiling rose Ø 10 cm

**Weight** 23: 2,5 kg; 30: 3,5 kg

## Konko Concrete 23 | 30 design: 2022, Cezary Zadorożny

| Model                      | Konko Concrete 23   30               |
|----------------------------|--------------------------------------|
| EAN code Konko Concrete 23 | 5902730888345                        |
| EAN code Konko Concrete 30 | 5902730888352                        |
| Producer                   | LOFTLIGHT   Bottonova Sp. z o. o.    |
| Design                     | Cezary Zadorożny                     |
| Туре                       | Pendant lamp                         |
| Materials                  | Hand-cast concrete                   |
| Finish                     | Coloured concrete                    |
| Diameter                   | 23 cm   30 cm                        |
| Height                     | 22 cm   29 cm                        |
| Power cord                 | Customer's choice                    |
| Standard cord length       | 120 cm                               |
| Power supply               | 220-240V                             |
| Light source               | E27 max. 40 W (bulb sold separately) |
| Ceiling rose               | Flat concrete ceiling rose Ø 10 cm   |
| Number of light points     | 1                                    |
| Weight                     | 23: 2,5 kg; 30: 3,5 kg               |
| IP protection degree       | IP20                                 |