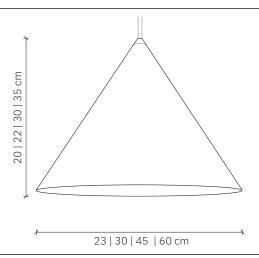

## Konko Light Brass 30 | 45

design: 2019, Cezary Zadorożny

Model Konko Light Brass

Material Aluminium | Brass

Finish High polished brass, powder-coated aluminium

**Dimensions** Ø 30 cm, H: 22 cm

Ø 45 cm, H: 30 cm

Power cord Fabric-coated black silicone - 120 cm

Power supply 220-240V

**Light Source** E27 max. 60W (not included)

Ceiling rose Cone ceiling rose - aluminium covered with velvet structure, Ø 12 cm

Weight 30: 0,97 kg: 45: 1,88 kg

## Konko Light Brass 30 | 45 design: 2019, Cezary Zadorożny

| Model                         | Konko Light Brass                                                    |
|-------------------------------|----------------------------------------------------------------------|
| EAN code Konko Light Brass 30 | 5902730887072                                                        |
| EAN code Konko Light Brass 45 | 5902730887089                                                        |
| Producer                      | LOFTLIGHT   Bottonova Sp. z o. o.                                    |
| Design                        | Cezary Zadorożny                                                     |
| Туре                          | Pendant lamp                                                         |
| Materials                     | Aluminium   Brass                                                    |
| Finish                        | High polished brass, powder-coated aluminium                         |
| Diameter                      | 30   45 cm                                                           |
| Height                        | 22   30 cm                                                           |
| Power cord                    | Fabric-coated black silicone                                         |
| Standard cord length          | 120 cm                                                               |
| Power supply                  | 220-240V                                                             |
| Light source                  | E27 max. 60W (not included)                                          |
| Ceiling rose                  | Cone ceiling rose - aluminium covered with velvet structure, Ø 12 cm |
| Number of light points        | 1                                                                    |
| Weight                        | 30: 0,97 kg; 45: 1,88 kg                                             |
| IP protection degree          | IP20                                                                 |