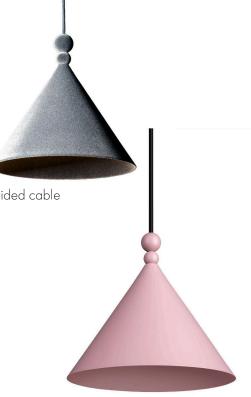

## LØFTLIGHT

PRODUCT DATA SHEET; INSTRUCTION

Lamp model:

KONKO LIGHT [23; 30; 45; 60]

Materials used: [aluminum base [powder coated; velvet covered]; polished brass], braided cable

Diameter: [23cm; 30cm; 45cm; 60cm] Height: [22cm; 29cm; 39cm; 46cm] Standard suspension height: 120cm Voltage: 220-240V, 50-60Hz Light source: [E27; E27 IP65]