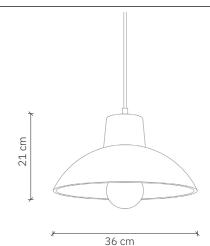

## Korta 3 Concrete

design: 2015, Cezary Zadorożny

Model Korta 3 Concrete Material Hand-cast concrete Finish Coloured concrete Dimensions Ø 36 cm, H: 21 cm Power cord Customer's choice 220-240V Power supply **Light Source** E27 max. 40 W (bulb sold separately) **Ceiling rose** Flat concrete ceiling rose Ø 10 cm Weight

## Korta 3 Concrete

design: 2015, Cezary Zadorożny

| Model                  | Korta 3 Concrete                     |
|------------------------|--------------------------------------|
| EAN code               | 5902730886105                        |
| Producer               | LOFTLIGHT   Bottonova Sp. z o. o.    |
| Design                 | Cezary Zadorożny                     |
| Туре                   | Pendant lamp                         |
| Materials              | Hand-cast concrete                   |
| Finish                 | Coloured concrete                    |
| Diameter               | 36 cm                                |
| Height                 | 21 cm                                |
| Power cord             | Customer's choice                    |
| Standard cord length   | 120 cm                               |
| Power supply           | 220-240V                             |
| Light source           | E27 max. 40 W (bulb sold separately) |
| Ceiling rose           | Flat concrete ceiling rose Ø 10 cm   |
| Number of light points | 1                                    |
| Weight                 | -                                    |
| IP protection degree   | IP20                                 |