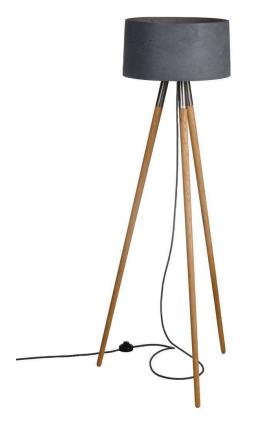

#### MALTA FLOOR

EAN 5902730887034

Materials used: hand poured concrete, ash wood, stainless steel, braided cable

Diameter: 40cm Height: 140cm

Standard cable length: 220cm

Weight: 5,5kg

Voltage: 220-240V, 50-60Hz