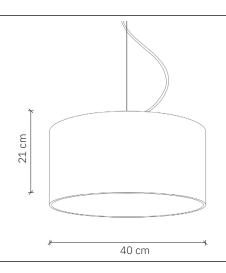

## Malta

design: 2019, Cezary Zadorożny

| Model        | Malta                                |
|--------------|--------------------------------------|
| Material     | Hand-cast concrete   Steel           |
| Finish       | Coloured concrete, steel elements    |
| Dimensions   | Ø 40 cm, H: 21 cm                    |
| Power cord   | Customer's choice                    |
| Power supply | 220-240V                             |
| Light Source | E27 max. 40 W (bulb sold separately) |
| Ceiling rose | Flat concrete ceiling rose Ø 10 cm   |
| Weight       | -                                    |

## Malta

design: 2019, Cezary Zadorożny

| Model                  | Malta                                |
|------------------------|--------------------------------------|
| EAN code               | 5902730886198                        |
| Producer               | LOFTLIGHT   Bottonova Sp. z o. o.    |
| Design                 | Cezary Zadorożny                     |
| Туре                   | Pendant lamp                         |
| Materials              | Hand-cast concrete   Steel           |
| Finish                 | Coloured concrete, steel elements    |
| Diameter               | 40 cm                                |
| Height                 | 21 cm                                |
| Power cord             | Customer's choice                    |
| Standard cord length   | 120 cm                               |
| Power supply           | 220-240V                             |
| Light source           | E27 max. 40 W (bulb sold separately) |
| Ceiling rose           | Flat concrete ceiling rose Ø 10 cm   |
| Number of light points | 1                                    |
| Weight                 | -                                    |
| IP protection degree   | IP20                                 |