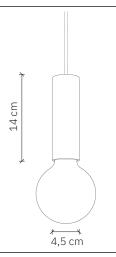

## Matuba

design: 2020, Cezary Zadorożny

| Model        | Matuba                                    |
|--------------|-------------------------------------------|
| Material     | Aluminium                                 |
| Finish       | Powder-coated aluminium                   |
| Dimensions   | Ø 4,5 cm, H: 14 cm                        |
| Power cord   | Fabric-coated black silicone - 120 cm     |
| Power supply | 220-240V                                  |
| Light Source | E27 max. 60W (not included)               |
| Ceiling rose | Flat powder-coated aluminium ceiling rose |
| Weight       | 0,5 kg                                    |

## Matuba

design: 2020, Cezary Zadorożny

| Model                  | Matuba                                            |
|------------------------|---------------------------------------------------|
| EAN code               | 5902730886877                                     |
| Producer               | LOFTLIGHT   Bottonova Sp. z o. o.                 |
| Design                 | Cezary Zadorożny                                  |
| Туре                   | Pendant lamp                                      |
| Materials              | Aluminium                                         |
| Finish                 | Powder-coated aluminium                           |
| Diameter               | 4,5 cm                                            |
| Height                 | 14 cm                                             |
| Power cord             | Fabric-coated black silicone                      |
| Standard cord length   | 120 cm                                            |
| Power supply           | 220-240V                                          |
| Light source           | E27 max. 60W (not included)                       |
| Ceiling rose           | Flat aluminium ceiling rose (in lampshade colour) |
| Number of light points | 1                                                 |
| Weight                 | 0,5 kg                                            |
| IP protection degree   | IP20                                              |