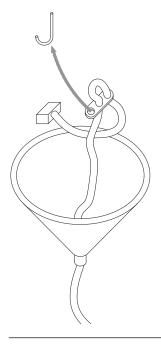

### Instalation instructions:

- 1. Pull the lamp's power cable through the eyelet of the plastic strain relief.
- 2. Attach the strain relief to the ceiling near the power source using a screw or hook.
- 3. Connect the lamp's cable to the ceiling power source using a terminal block.
- 4. Push the ceiling rose up to the ceiling.