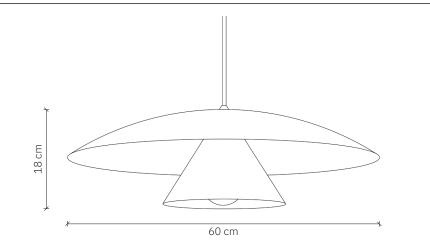

## Olemi Slight Velvet design: 2022, Cezary Zadorożny

| Model        | Olemi Slight Velvet                                                       |
|--------------|---------------------------------------------------------------------------|
| Material     | Aluminium                                                                 |
| Finish       | Powder-coated aluminium elements, aluminium covered with velvet structure |
| Dimensions   | Ø 60 cm, H: 18 cm                                                         |
| Power cord   | Fabric-covered black silicone, 120 cm                                     |
| Power supply | 220-240V                                                                  |
| Light Source | E27 (bulb sold separately)                                                |
| 0            |                                                                           |
| Ceiling rose | Aluminium cone ceiling rose in the colour of the upper shade, Ø 12 cm     |
| Weight       | 2,2 kg                                                                    |

# Olemi Slight Velvet design: 2022, Cezary Zadorożny

| Model                  | Olemi Slight Velvet                                                       |
|------------------------|---------------------------------------------------------------------------|
| EAN code               | 5902730887843                                                             |
| Producer               | LOFTLIGHT   Bottonova Sp. z o. o.                                         |
| Design                 | Cezary Zadorożny                                                          |
| Туре                   | Pendant lamp                                                              |
| Materials              | Aluminium                                                                 |
| Finish                 | Powder-coated aluminium elements, aluminium covered with velvet structure |
| Diameter               | 60 cm                                                                     |
| Height                 | 18 cm                                                                     |
| Power cord             | Fabric-covered black silicone                                             |
| Standard cord length   | 120 cm                                                                    |
| Power supply           | 220-240V                                                                  |
| Light source           | E27 (bulb sold separately)                                                |
| Ceiling rose           | Aluminium cone ceiling rose, Ø 12 cm                                      |
| Number of light points | 1                                                                         |
| Weight                 | 2 kg                                                                      |
| IP protection degree   | IP20                                                                      |