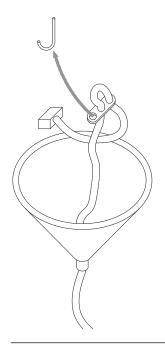

### Instalation instructions:

- 1. Pull the lamp's power cable through the eyelet of the plastic strain relief.
- 2. Attach the strain relief to the ceiling near the power source using a screw or hook.
- 3. Connect the lamp's cable to the ceiling power source using a terminal block.
- 4. Push the ceiling rose up to the ceiling.