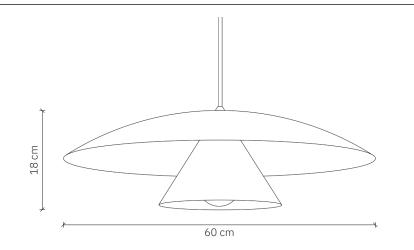

# Olemi

design: 2022, Cezary Zadorożny

| Model        | Olemi                                                                 |
|--------------|-----------------------------------------------------------------------|
|              |                                                                       |
| Material     | Aluminium                                                             |
| Finish       | Powder-coated aluminium elements                                      |
| Dimensions   | Ø 60 cm, H: 18 cm                                                     |
| Power cord   | Fabric-covered black silicone, 120 cm                                 |
| Power supply | 220-240V                                                              |
| Light Source | E27 (bulb sold separately)                                            |
| Ceiling rose | Aluminium cone ceiling rose in the colour of the upper shade, Ø 12 cm |
| Weight       | 2 kg                                                                  |

## Olemi

design: 2022, Cezary Zadorożny

| Model                  | Olemi                                |
|------------------------|--------------------------------------|
| EAN code               | 5902730887836                        |
| Producer               | LOFTLIGHT   Bottonova Sp. z o. o.    |
| Design                 | Cezary Zadorożny                     |
| Туре                   | Pendant lamp                         |
| Materials              | Aluminium                            |
| Finish                 | Powder-coated aluminium elements     |
| Diameter               | 60 cm                                |
| Height                 | 18 cm                                |
| Power cord             | Fabric-covered black silicone        |
| Standard cord length   | 120 cm                               |
| Power supply           | 220-240V                             |
| Light source           | E27 (bulb sold separately)           |
| Ceiling rose           | Aluminium cone ceiling rose, Ø 12 cm |
| Number of light points | 1                                    |
| Weight                 | 2 kg                                 |
| IP protection degree   | IP20                                 |