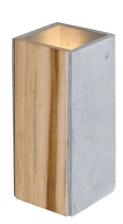

# Lamp model:

Orto EAN 5902730885399

Orto Teak EAN 5902730885481

Orto Outdoor EAN 5902730886211

Orto Mini EAN 5902730887041

Materials used: [hand poured concrete; hand poured concrete with teak wood]

Height: 24 cm; 15 cm - Orto Mini

Width: 10 cm
Depth: 10 cm
Type: wall lamp
Weight: 1,3 kg - 3kg

Voltage: 220-240V, 50-60Hz

Light source:

2x GU10 fitting (Orto; Orto Teak) LED 2x 6W IP65 (Orto Outdoor)

LED 2x 6W (Orto Mini)