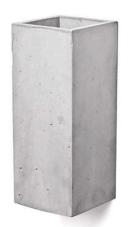

# Lamp model:

Orto EAN 5902730885399

Orto Teak EAN 5902730885481

Orto Outdoor EAN 5902730886211

Orto Mini EAN 5902730887041

Materials used: [hand poured concrete; hand poured concrete with teak wood]

Height: 24 cm; 15 cm - Orto Mini

Width: 10 cm
Depth: 10 cm
Type: wall lamp
Weight: 1,3 kg - 3kg

Voltage: 220-240V, 50-60Hz

Light source:

2x GU10 fitting (Orto; Orto Teak) LED 2x 6W IP65 (Orto Outdoor)

LED 2x 6W (Orto Mini)