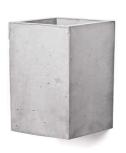

# Lamp model:

Orto EAN 5902730885399

Orto Teak EAN 5902730885481

Orto Outdoor EAN 5902730886211

Orto Mini EAN 5902730887041

Materials used: [hand poured concrete; hand poured concrete with teak wood]

Height: 24 cm; 15 cm - Orto Mini

Width: 10 cm
Depth: 10 cm
Type: wall lamp
Weight: 1,3 kg - 3kg

Voltage: 220-240V, 50-60Hz

Light source:

2x GU10 fitting (Orto; Orto Teak) LED 2x 6W IP65 (Orto Outdoor)

LED 2x 6W (Orto Mini)