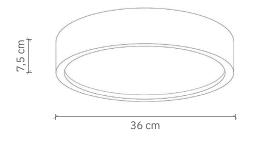

## Plan Velvet

design: 2017, Cezary Zadorożny

ModelPlan VelvetMaterialConcrete | GlassFinishColoured concrete, concrete covered with velvet structure, sandblasted glassDimensionsØ 36 cm, H: 7,5 cmPower supply220-240VLight Source18W LED, ~2700K (dimmable)Weight3,45 kg

## **Plan Velvet**

design: 2017, Cezary Zadorożny

| Model                  | Plan Velvet                                                                  |
|------------------------|------------------------------------------------------------------------------|
| EAN code               | 5902730888581                                                                |
| Producer               | LOFTLIGHT   Bottonova Sp. z o. o.                                            |
| Design                 | Cezary Zadorożny                                                             |
| Туре                   | Ceiling lamp                                                                 |
| Materials              | Concrete   glass                                                             |
| Finish                 | Coloured concrete, concrete covered with velvet structure, sandblasted glass |
| Diameter               | 36 cm                                                                        |
| Height                 | 7,5 cm                                                                       |
| Power supply           | 220-240V                                                                     |
| Light source           | 18W LED (dimmable)                                                           |
| Light colour           | ~2700K                                                                       |
| Light stream           | ~1570 lm                                                                     |
| Number of light points | 1                                                                            |
| Weight                 | 3,45 kg                                                                      |
| IP protection degree   | IP20                                                                         |