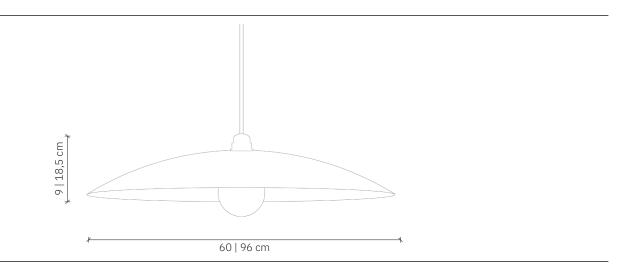

## Sputnik

design: 2021, Cezary Zadorożny

| Model        | Sputnik                                    |
|--------------|--------------------------------------------|
| Material     | Aluminium                                  |
| Finish       | Powder-coated aluminium                    |
| Dimensions   | Ø 60 cm   Ø 96 cm, H: 9 cm   18,5 cm       |
| Power cord   | Fabric-coated black silicone - 120 cm      |
| Power supply | 220-240V                                   |
| Light Source | E27 max. 60W (not included)                |
| Ceiling rose | Oval aluminium ceiling rose, powder-coated |
| Weight       | 60: 1,9 kg; 96: 4,35 kg                    |
|              |                                            |

**Sputnik** design: 2021, Cezary Zadorożny

| Model                  | Sputnik                                    |
|------------------------|--------------------------------------------|
| EAN code               | 60: 5902730887133; 96: 5902730887263       |
| Producer               | LOFTLIGHT   Bottonova Sp. z o. o.          |
| Design                 | Cezary Zadorożny                           |
| Туре                   | Pendant lamp                               |
| Materials              | Aluminium                                  |
| Finish                 | Powder-coated aluminium                    |
| Diameter               | 60 cm   96 cm                              |
| Height                 | 9 cm   18,5 cm                             |
| Power cord             | Fabric-coated black silicone               |
| Standard cord length   | 120 cm                                     |
| Power supply           | 220-240V                                   |
| Light source           | E27 max. 60W (not included)                |
| Ceiling rose           | Oval aluminium ceiling rose, powder-coated |
| Number of light points | 1                                          |
| Weight                 | 60: 1,9 kg; 96: 4,35 kg                    |
| IP protection degree   | IP20                                       |