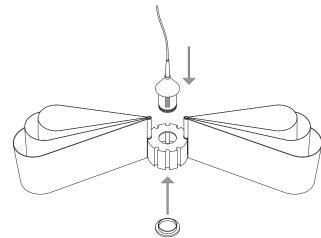

3. Insert the bulb holder into the central hole and tighten the mounting ring. Then, screw in the bulb.

Bottonova sp. z o.o , ul. Robotnicza 64 53-608 Wrocław REGON: 931994244 NIP: 897-16-06-867 Santaner Bank 62 1090 2402 0000 0001 0141 1136