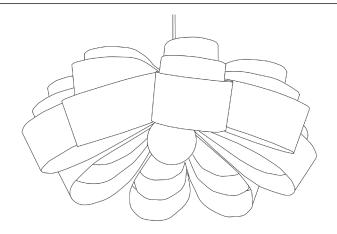

## **Fiora**

design: MOWO Studio

| Model                      | Fiora                               |
|----------------------------|-------------------------------------|
| EAN code                   | 5902730885214                       |
| Producent                  | LOFTLIGHT   Bottonova Sp z o. o.    |
| Design                     | MOWO Studio                         |
| Туре                       | pendant lamp                        |
| Materials                  | 3D printed plastic                  |
| Diameter                   | 50                                  |
| Height                     | max. 150cm                          |
| Standard power cord length | 120cm                               |
| Ceiling rose               | white plastic conical               |
| Weight                     | ~1,2kg                              |
| Power supply               | 220V                                |
| Light source               | E27 max. 60W / bulb sold separately |
| Number of light points     | 1                                   |

# Fiora

design: MOWO Studio

1. Assembling the individual lampshade elements

Prepare 3 elements in three different sizes: S, M, and L. Start by inserting the M size into the L size as shown in the illustration, so that the outer edges of the elements overlap. Next, insert the S element. This will create one complete "petal" of the lampshade. Repeat this process 8 times.