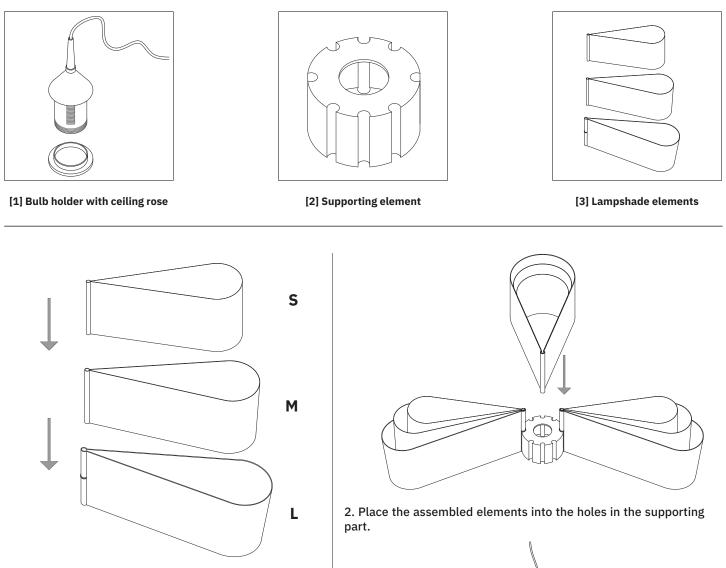

# Fiora

design: MOWO Studio

1. Assembling the individual lampshade elements

Prepare 3 elements in three different sizes: S, M, and L. Start by inserting the M size into the L size as shown in the illustration, so that the outer edges of the elements overlap. Next, insert the S element. This will create one complete "petal" of the lampshade. Repeat this process 8 times.

3. Insert the bulb holder into the central hole and tighten the mounting ring. Then, screw in the bulb.

Bottonova sp. z o.o , ul. Robotnicza 64 53-608 Wrocław REGON: 931994244 NIP: 897-16-06-867 Santaner Bank 62 1090 2402 0000 0001 0141 1136