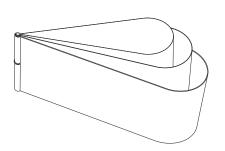

# Fiora

design: MOWO Studio

1. Assembling the individual lampshade elements

Prepare 3 elements in three different sizes: S, M, and L. Start by inserting the M size into the L size as shown in the illustration, so that the outer edges of the elements overlap. Next, insert the S element. This will create one complete "petal" of the lampshade. Repeat this process 8 times.