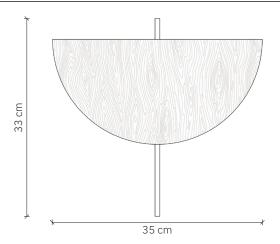

## **Aguila**

design: 2024, Cezary Zadorożny

**Model** Aguila

Material American walnut wood | Sandblasted glass

**Finish** Raw wood, sandblasted glass

**Dimensions** W: 35 cm, H: 33 cm **Power supply** 220-240 V

**Aguila** design: 2024, Cezary Zadorożny

| Model                  | Aguila                                   |
|------------------------|------------------------------------------|
| EAN code               | 5902730889069                            |
| Producer               | LOFTLIGHT   Bottonova Sp. z o. o.        |
| Design                 | Cezary Zadorożny                         |
| Туре                   | Wall lamp                                |
| Materials              | American walnut wood   Sandblasted glass |
| Finish                 | Raw wood, sandblasted glass              |
| Width                  | 35 cm                                    |
| Height                 | 33 cm                                    |
| Power supply           | 220V                                     |
| Light source           | 14 W LED                                 |
| Light colour           | ~3000 K                                  |
| Light stream           | 1400 lm                                  |
| Color Rendering Index  | 95 Ra                                    |
| Number of light points | 2                                        |
| Weight                 | -                                        |
| IP protection degree   | IP20                                     |