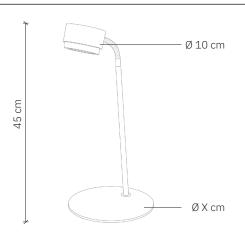

## Jubi Concrete Table

design: 2024, Cezary Zadorożny

| Model<br>Material<br>Finish<br>Dimensions | Jubi Concrete Table<br>Aluminium   Concrete   Sandblasted glass<br>Powder-coated aluminium elements, coloured concrete, sandblasted glass |
|-------------------------------------------|-------------------------------------------------------------------------------------------------------------------------------------------|
| Dimensions                                | Lampshade diameter: Ø 10 cm, Base diameter: cm                                                                                            |
|                                           | H: 45 cm                                                                                                                                  |
| Power cord                                | Fabric-covered black silicone, 160 cm                                                                                                     |
| Power supply                              | 220-240V                                                                                                                                  |
| Light Source                              | 18W LED, ~3000 K, (with an in-line dimmer)                                                                                                |
| Weight                                    | -                                                                                                                                         |

## Jubi Concrete Table

design: 2024, Cezary Zadorożny

| Model                  | Jubi Concrete Table                                                    |
|------------------------|------------------------------------------------------------------------|
| EAN code               | 5902730889168                                                          |
| Producer               | LOFTLIGHT   Bottonova Sp. z o. o.                                      |
| Design                 | Cezary Zadorożny                                                       |
| Туре                   | Table lamp                                                             |
| Materials              | Aluminium   Concrete   Sandblasted glass                               |
| Finish                 | Powder-coated aluminium elements, coloured concrete, sandblasted glass |
| Lampshade diameter     | 10 cm                                                                  |
| Base diameter          | 32 cm                                                                  |
| Height                 | 45 cm                                                                  |
| Power cord             | Black silicone                                                         |
| Standard cord length   | 160 cm                                                                 |
| Power supply           | 220-240V                                                               |
| Light source           | 18W LED                                                                |
| Light colour           | ~3000 K                                                                |
| Color Rendering Index  | 95 Ra                                                                  |
| Light stream           | 1800 lm                                                                |
| Number of light points | 1                                                                      |
| Weight                 | -                                                                      |
| IP protection degree   | IP20                                                                   |