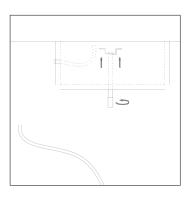

## **CEILING INSTALLATION**

- 1. Mount the steel cables [1] to the ceiling using the fittings included with the cables.
- 2. Hide the cable along with the power supply unit [3] inside the concrete ceiling recess as shown in the diagram.
- 3. Secure the ceiling cover with the power supply unit by tightening the steel hook provided in the set.
- 4. Attach the cover with the cable to the ceiling mount.
- 5. The set includes a remote control [4].