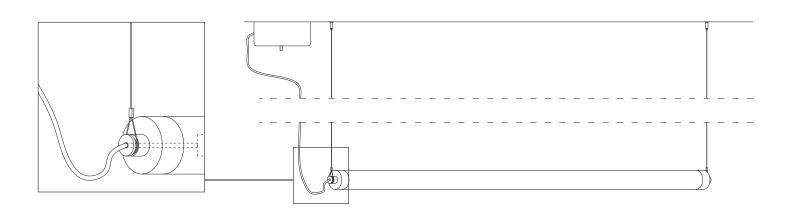

## PREPARING THE LAMP

- 1. Attach the steel cables [1] to the lamp as shown in the provided illustration, securing them into a "loop" using the aluminum locking element [2].
- The cables are equipped with stoppers and ceiling mounts.
- 3. Once the lamp is prepared, proceed to hang it.

## **CEILING INSTALLATION**

- 1. Mount the steel cables [1] to the ceiling using the fittings included with the cables.
- 2. Hide the cable along with the power supply unit [3] inside the concrete ceiling recess as shown in the diagram.
- 3. Secure the ceiling cover with the power supply unit by tightening the steel hook provided in the set.
- 4. Attach the cover with the cable to the ceiling mount.
- 5. The set includes a remote control [4].