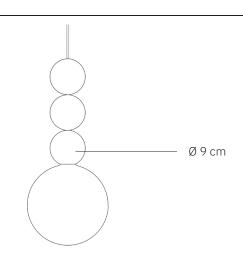

## Bola Bola E27 1 | 2 | 3 | 4 | 5

design: Cezary Zadorożny

Model Bola E27

Material Steel

Finish Powder-coated steel

**Dimensions** Ø 9 cm, lamp height depends on number of balls

Power cord Fabric-coated black silicone - 120 cm

## Bola Bola E27 1 | 2 | 3 | 4 | 5 design: Cezary Zadorożny

| Model                     | Bola Bola E27                                       |
|---------------------------|-----------------------------------------------------|
| EAN code                  | 5902730889373                                       |
| Producer                  | LOFTLIGHT   Bottonova Sp. z o. o.                   |
| Design                    | Cezary Zadorożny                                    |
| Туре                      | Pendant lamp                                        |
| Materials                 | Steel                                               |
| Finish                    | Powder-coated steel                                 |
| Diameter (1 ball)         | 9 cm                                                |
| Height                    | Depends on number of balls                          |
| Avaliable number of balls | 1   2   3   4   5                                   |
| Power cord                | Fabric-coated black silicone                        |
| Standard cord lenght      | 120 cm                                              |
| Power supply              | 220-240V                                            |
| Light source              | E27 max. 60W (not included)                         |
| Ceiling rose              | Hemisphere ceiling rose - powder-coated black steel |
| Number of light points    | 1                                                   |
| Weight                    | -                                                   |
| IP protection degree      | IP20                                                |