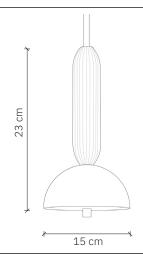

## Vicky design: 2025, Cezary Zadorożny

| Model        | Vicky                                                      |
|--------------|------------------------------------------------------------|
| Material     | Aluminium   Brass                                          |
| Finish       | Powder-coated aluminium and brass                          |
| Dimensions   | Ø 15 cm, H: 23 cm                                          |
| Power cord   | Fabric-coated black silicone - 120 cm                      |
| Power supply | 220-240V                                                   |
| Light Source | 14W LED (dimmable)                                         |
| Ceiling rose | Flat aluminium ceiling rose, Ø 10 cm (in lampshade colour) |
| Weight       | -                                                          |

VICKY

**Vicky** design: 2025, Cezary Zadorożny

| Model                  | Viela                                                      |
|------------------------|------------------------------------------------------------|
| Model                  | Vicky                                                      |
| EAN code               | 5902730889236                                              |
| Producer               | LOFTLIGHT   Bottonova Sp. z o. o.                          |
| Design                 | Cezary Zadorożny                                           |
| Туре                   | Pendant lamp                                               |
| Materials              | Aluminium   Brass                                          |
| Finish                 | Powder-coated aluminium and brass                          |
| Diameter               | 15 cm                                                      |
| Height                 | 23 cm                                                      |
| Power cord             | Fabric-coated black silicone                               |
| Standard cord length   | 120 cm                                                     |
| Power supply           | 220-240V                                                   |
| Light source           | 14W LED (dimmable)                                         |
| Light colour           | ~3000K                                                     |
| Light stream           | 1400 lm                                                    |
| Color Rendering Index  | 95 Ra                                                      |
| Ceiling rose           | Flat aluminium ceiling rose, Ø 10 cm (in lampshade colour) |
| Number of light points | 1                                                          |
| Weight                 | -                                                          |
| IP protection degree   | IP20                                                       |