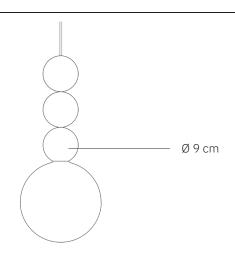

## Bola Bola Brass E27 1 | 2 | 3 | 4 | 5

design: Cezary Zadorożny

| Bola Bola E27                                  |
|------------------------------------------------|
| Brass                                          |
| Hand-polished brass                            |
| Ø 9 cm, lamp height depends on number of balls |
| Fabric-coated black silicone - 120 cm          |
| 220-240V                                       |
| E27 max. 60W (not included)                    |
| Hemisphere ceiling rose - powder-coated steel  |
| -                                              |
|                                                |

## Bola Bola Brass E27 1|2|3|4|5

design: Cezary Zadorożny

| Model                     | Bola Bola Brass E27                                 |
|---------------------------|-----------------------------------------------------|
| EAN code                  | 5902730889397                                       |
| Producer                  | LOFTLIGHT   Bottonova Sp. z o. o.                   |
| Design                    | Cezary Zadorożny                                    |
| Туре                      | Pendant lamp                                        |
| Materials                 | Brass                                               |
| Finish                    | Hand-polished brass                                 |
| Diameter (1 ball)         | 9 cm                                                |
| Height                    | Depends on number of balls                          |
| Avaliable number of balls | 1   2   3   4   5                                   |
| Power cord                | Fabric-coated black silicone                        |
| Standard cord lenght      | 120 cm                                              |
| Power supply              | 220-240V                                            |
| Light source              | E27 max. 60W (not included)                         |
| Ceiling rose              | Hemisphere ceiling rose - powder-coated black steel |
| Number of light points    | 1                                                   |
| Weight                    | -                                                   |
| IP protection degree      | IP20                                                |