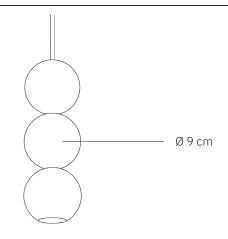

## Bola Bola Brass LED 1|2|3|4|5

design: Cezary Zadorożny

Schematic drawing

| Bola Bola Brass LED                            |
|------------------------------------------------|
| Brass                                          |
| Hand-polished brass                            |
| Ø 9 cm, lamp height depends on number of balls |
| Fabric-coated black silicone - 120 cm          |
| 220-240V                                       |
| 6W LED, ~3000K (integrated, dimmable)          |
| Hemisphere ceiling rose - powder-coated steel  |
| -                                              |
|                                                |

## Bola Bola Brass LED 1|2|3|4|5

design: Cezary Zadorożny

| Model                       | Bola Bola Brass LED                           |
|-----------------------------|-----------------------------------------------|
| EAN code (1 sphere)         | 5902730889588                                 |
| EAN code (2 spheres)        | 5902730889595                                 |
| EAN code (3 spheres)        | 5902730889601                                 |
| EAN code (4 spheres)        | 5902730889618                                 |
| EAN code (5 spheres)        | 5902730889625                                 |
| Producer                    | LOFTLIGHT   Bottonova Sp. z o. o.             |
| Design                      | Cezary Zadorożny                              |
| Туре                        | Pendant lamp                                  |
| Materials                   | Brass                                         |
| Finish                      | Hand-polished brass                           |
| Diameter (1 sphere)         | 9 cm                                          |
| Height                      | Depends on number of spheres                  |
| Avaliable number of spheres | 1   2   3   4   5                             |
| Power cord                  | Fabric-coated black silicone                  |
| Standard cord lenght        | 120 cm                                        |
| Power supply                | 220-240V                                      |
| Light source                | 6W LED (integrated, dimmable)                 |
| Light colour                | ~3000K                                        |
| Light stream                | 600 lm                                        |
| Color Rendering Index       | 95 Ra                                         |
| Ceiling rose                | Hemisphere ceiling rose - powder-coated steel |
| Number of light points      | 1                                             |
| Weight                      | -                                             |
| IP protection degree        | IP20                                          |