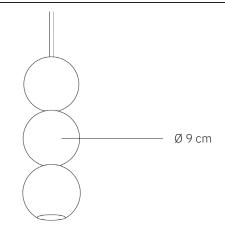

## **Bola Bola LED** 1|2|3|4|5

design: Cezary Zadorożny

Schematic drawing

| Model        | Bola Bola LED                                    |
|--------------|--------------------------------------------------|
| Material     | Steel                                            |
| Finish       | Powder-coated steel                              |
| Dimensions   | Ø 9 cm, lamp height depends on number of spheres |
| Power cord   | Fabric-coated black silicone - 120 cm            |
| Power supply | 220-240V                                         |
| Light Source | 6W LED, ~3000K (integrated, dimmable)            |
| Ceiling rose | Hemisphere ceiling rose - powder-coated steel    |
| Weight       | -                                                |

## Bola Bola LED 1|2|3|4|5 design: Cezary Zadorożny

| Model                       | Bola Bola LED                                 |
|-----------------------------|-----------------------------------------------|
| EAN code (1 sphere)         | 5902730889687                                 |
| EAN code (2 spheres)        | 5902730889694                                 |
| EAN code (3 spheres)        | 5902730889700                                 |
| EAN code (4 spheres)        | 5902730889717                                 |
| EAN code (5 spheres)        | 5902730889724                                 |
| Producer                    | LOFTLIGHT   Bottonova Sp. z o. o.             |
| Design                      | Cezary Zadorożny                              |
| Туре                        | Pendant lamp                                  |
| Materials                   | Steel                                         |
| Finish                      | Powder-coated steel                           |
| Diameter (1 sphere)         | 9 cm                                          |
| Height                      | Depends on number of spheres                  |
| Avaliable number of spheres | 1 2 3 4 5                                     |
| Power cord                  | Fabric-coated black silicone                  |
| Standard cord lenght        | 120 cm                                        |
| Power supply                | 220-240V                                      |
| Light source                | 6W LED (integrated, dimmable)                 |
| Light colour                | ~3000K                                        |
| Light stream                | 600 lm                                        |
| Color Rendering Index       | 95 Ra                                         |
| Ceiling rose                | Hemisphere ceiling rose - powder-coated steel |
| Number of light points      | 1                                             |
| Weight                      | -                                             |
| IP protection degree        | IP20                                          |