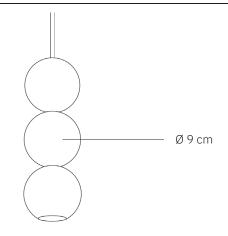

## Bola Bola Steel LED 1|2|3|4|5

design: Cezary Zadorożny

Schematic drawing

| Model        | Bola Bola Steel LED                              |
|--------------|--------------------------------------------------|
| Material     | Inox steel                                       |
| Finish       | Hand-polished steel                              |
| Dimensions   | Ø 9 cm, lamp height depends on number of spheres |
| Power cord   | Fabric-coated black silicone - 120 cm            |
| Power supply | 220-240V                                         |
| Light Source | 6W LED, ~3000K (integrated, dimmable)            |
| Ceiling rose | Hemisphere ceiling rose - powder-coated steel    |
| Weight       | -                                                |

## Bola Bola Steel LED 1|2|3|4|5

design: Cezary Zadorożny

| Model                       | Bola Bola Steel LED                           |
|-----------------------------|-----------------------------------------------|
| EAN code (1 sphere)         | 5902730889632                                 |
| EAN code (2 spheres)        | 5902730889649                                 |
| EAN code (3 spheres)        | 5902730889656                                 |
| EAN code (4 spheres)        | 5902730889663                                 |
| EAN code (5 spheres)        | 5902730889670                                 |
| Producer                    | LOFTLIGHT   Bottonova Sp. z o. o.             |
| Design                      | Cezary Zadorożny                              |
| Туре                        | Pendant lamp                                  |
| Materials                   | Inox steel                                    |
| Finish                      | Hand-polished steel                           |
| Diameter (1 sphere)         | 9 cm                                          |
| Height                      | Depends on number of spheres                  |
| Avaliable number of spheres | 1   2   3   4   5                             |
| Power cord                  | Fabric-coated black silicone                  |
| Standard cord lenght        | 120 cm                                        |
| Power supply                | 220-240V                                      |
| Light source                | 6W LED (integrated, dimmable)                 |
| Light colour                | ~3000K                                        |
| Light stream                | 600 lm                                        |
| Color Rendering Index       | 95 Ra                                         |
| Ceiling rose                | Hemisphere ceiling rose - powder-coated steel |
| Number of light points      | 1                                             |
| Weight                      | -                                             |
| IP protection degree        | IP20                                          |