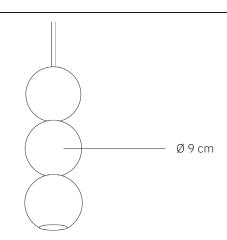

## Bola Bola Velvet LED 1 | 2 | 3 | 4 | 5

design: Cezary Zadorożny

Model Bola Vevet LED

Material Steel

Finish Steel covered with velvet structure

**Dimensions** Ø 9 cm, lamp height depends on number of balls